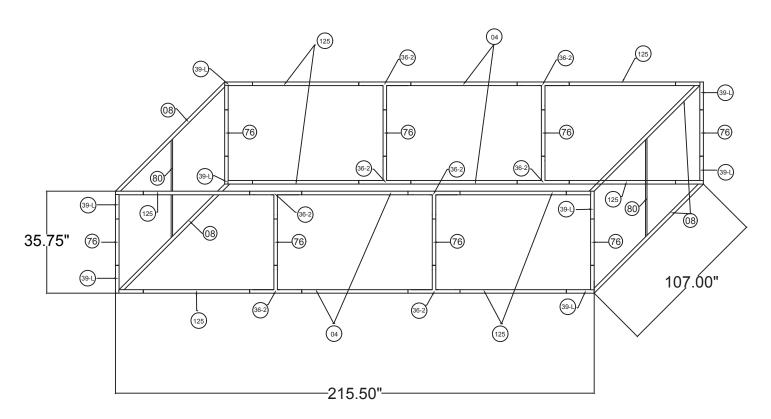

## **RHS1836**

| 18'L x 9'w x 3'h Rectangular<br>Hanging Sign |                   |
|----------------------------------------------|-------------------|
| Qty.                                         | Part Number       |
| 8                                            | WLM#039L-US       |
| 8                                            | WLM#076           |
| 8                                            | WLM#125           |
| 4                                            | WLM#004           |
| 8                                            | WLM#036-2-US      |
| 4                                            | WLM#008           |
| 2                                            | WLM#080           |
| 2                                            | BGO-FABRIC-XL bag |

## Notes:

- \* Does not include Hanging Cables
- Will fit inside CA900 case